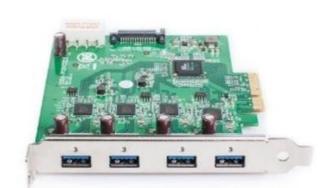

## BASLER INTERFACE CARDS USB3.0 PCIE

2000036233 USB 3.0 Interface Card PCIe, Fresco FL1100, 4HC, x4, 4Ports

- 2 or 4 ports
- USB 3.0 PCI-Express interface
- Transfer rates up to 380 MB/s per port
- Data transfer for USB 3.0 cameras

## PRODUCT DESCRIPTION

USB 3.0 card with 4 USB 3.0 ports for data transfer. The card features 4 host controllers and a x4 PCIe interface.

With transfer rates of up to 380 MB/s per port (even when all four ports are used), the card is suitable for multi-camera applications with maximum bandwidth.